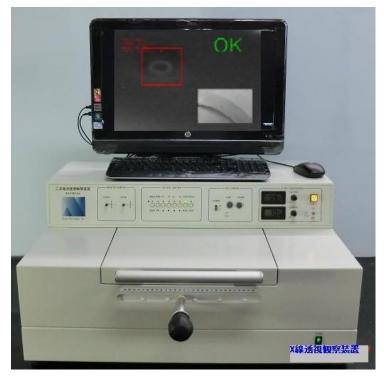

## X-ray Fluoroscopic Inspection Device BAT+801A4

## The quality of various things is judged automatically.

## **FEATURE:**

- The inside of a sample and appearance can observe by a liquid crystal color display simultaneously.
- Operation is simplicity by a handle lever. Movable to the portion which you want to see.
- The ceramic metal X-ray tube which is excellent in reliability is adopted.