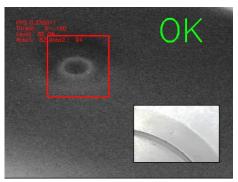

| Specification |                                                                                                                                                                                                         |
|---------------|---------------------------------------------------------------------------------------------------------------------------------------------------------------------------------------------------------|
|               | The welding state of an electric-welding part,<br>Electrode geometry of a rechargeable<br>battery,<br>Foreign substances, such as an inter-<br>val of a separator,<br>The state of safety circuit parts |
| Sample size   | A4size                                                                                                                                                                                                  |
| Power supply  | AC100V or 200V500VA                                                                                                                                                                                     |

| Optical image observation | The color camera monitor of the X-ray             |
|---------------------------|---------------------------------------------------|
|                           | irradiation side of a sample                      |
| Fluoroscopy angle         | The 45° undersurfaces (the information on         |
|                           | the thickness direction is also acquired clearly) |
| Device size               | 760 (W) × 585 (D) × 382 (H) mm                    |
| Device weight             | Apr. 80kg, desk top PC                            |
| Disclosure                | 0.1 μ Sv/H Below a natural radioactivity          |
|                           | level                                             |