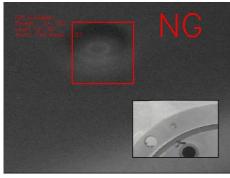

| Specification |                                                                                                                                                                                                         |
|---------------|---------------------------------------------------------------------------------------------------------------------------------------------------------------------------------------------------------|
|               | The welding state of an electric-welding part,<br>Electrode geometry of a rechargeable<br>battery,<br>Foreign substances, such as an inter-<br>val of a separator,<br>The state of safety circuit parts |
| Sample size   | A4size                                                                                                                                                                                                  |
| Power supply  | AC100V or 200V500VA                                                                                                                                                                                     |

| Optical image observation | The color camera monitor of the X-ray             |
|---------------------------|---------------------------------------------------|
|                           | irradiation side of a sample                      |
| Fluoroscopy angle         | The 45° undersurfaces (the information on         |
|                           | the thickness direction is also acquired clearly) |
| Device size               | 760 (W) × 585 (D) × 382 (H) mm                    |
| Device weight             | Apr. 80kg, desk top PC                            |
| Disclosure                | 0.1 μ Sv/H Below a natural radioactivity          |
|                           | level                                             |